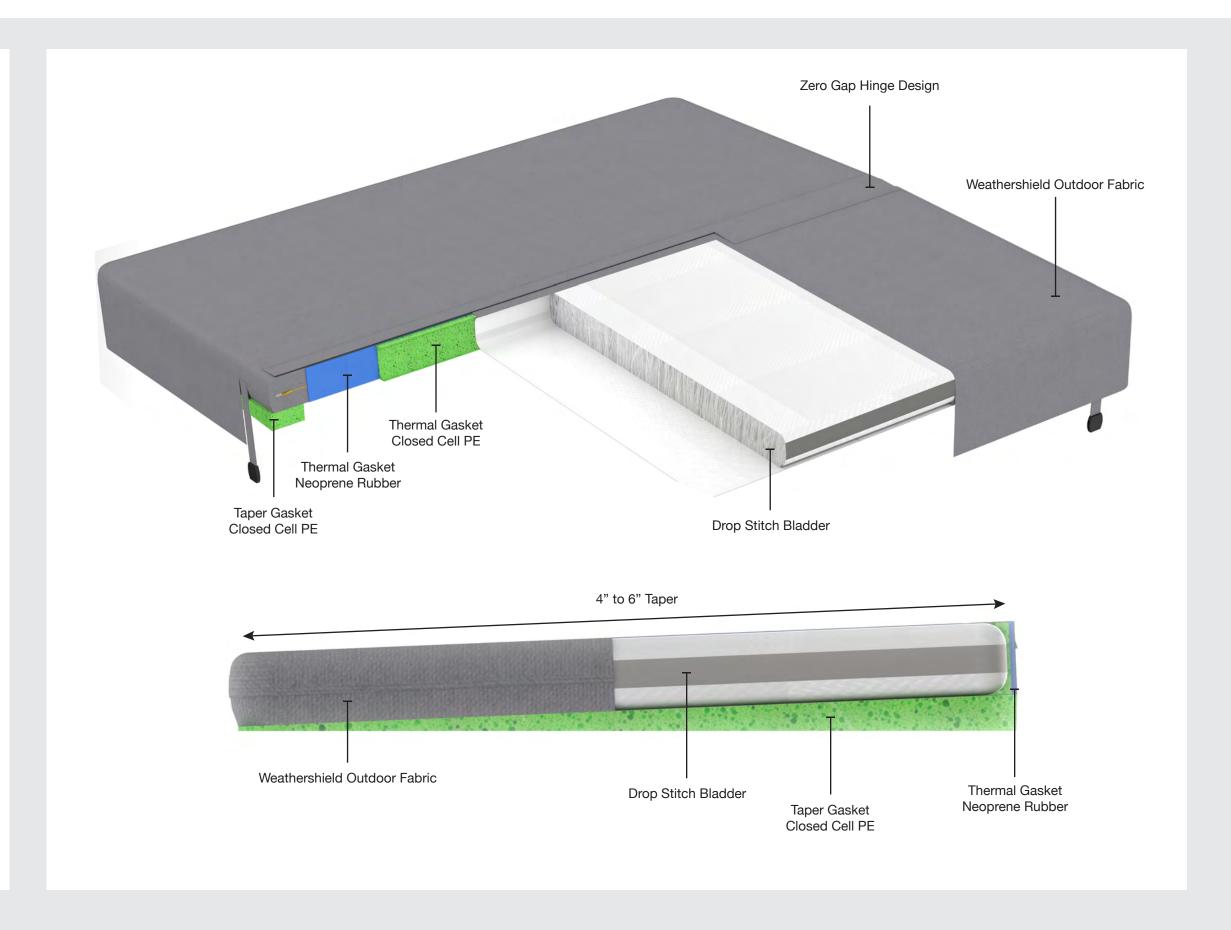

#### MORE EFFICIENT:

Vertex panels contain 1000s of small fibers which stabilize the air for increased efficiency. The material is impervious to moisture and will not absorb water like traditional EPS foam cores. The patented gasket system eliminates heat loss at hinge.

## Exclusive Weather-shield Fabric. 3X Stronger • 50% Lighter • 100% Better